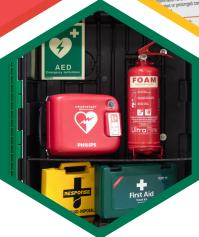

We offer four safety stand ranges including fire points, first aid stations, health & safety / PPE stands and spill control stations. All our stands are colour co-ordinated so that your staff know exactly where to go in the case of an emergency situation. We have put together a range of accessories that can be fitted to provide you the solutions you need on site.

Select fire extinguishers, defibrillators, first aid kits and cabinets to create the prefect stand for you. All of our products have been chosen for the rugged conditions that an outside station will be subjected to and conform to industry standards.