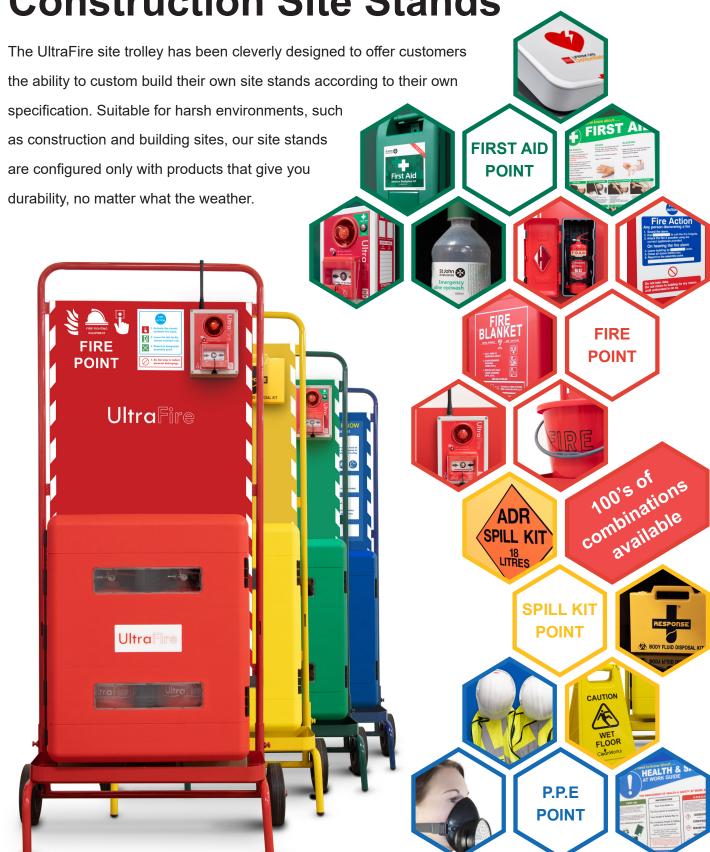

## **UltraFire - Fully Customisable Construction Site Stands**

Every construction site is different and so are our customised construction safety stands. Each stand can be made to your own specification ready with a unique site plan and your specific set of instructions.

We offer four safety stand ranges including fire points, first aid stations, health & safety / PPE stands and spill control stations. All our stands are colour co-ordinated so that your staff know exactly where to go in the case of an emergency situation. We have put together a range of accessories that can be fitted to provide you the solutions you need on site.

Select fire extinguishers, defibrillators, first aid kits and cabinets to create the prefect stand for you. All of our products have been chosen for the rugged conditions that an outside station will be subjected to and conform to industry standards.